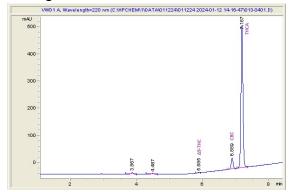

## Sample 205-011224-324

FUCHEM THCA Crumble - Mac 1, Lem. Cher. Gelato, Jamacain

Dream

Sample Submitted: 01-12-2024; Report Date: 01-19-2024

CBC THCA

0.289 6.998 87.597

FUCHEM THCA Crumble - Mac 1, Lem. Cher. Gelato, Jamacain Dream
Extract / Concentrate

### Chromatogram

### Cannabinoid Profile by HPLC

0.29%

Delta-9-THC

0.00% CBD

| Cannabinoid          | % wt  | mg/g   |
|----------------------|-------|--------|
| Delta-9-THC          | 0.289 | 2.89   |
| CBC                  | 6.998 | 69.98  |
| THCA                 | 87.6  | 875.97 |
| Total Cannabinoids   | 94.88 | 948.8  |
| Calculated Total THC | 77.11 | 771.12 |
| Calculated CBD Yield | 0.00  | 0.00   |