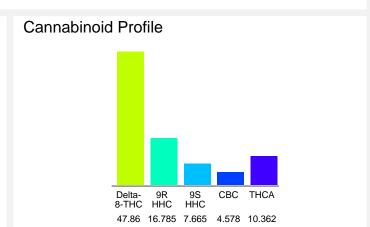

### Cannabinoid Profile by HPLC

0.00%

Delta-9-THC

0.00%

**CBD** 

| Cannabinoid          | % wt  | mg/g   |
|----------------------|-------|--------|
| Delta-8-THC          | 47.86 | 478.6  |
| 9R HHC               | 16.79 | 167.85 |
| 9S HHC               | 7.665 | 76.65  |
| CBC                  | 4.578 | 45.78  |
| THCA                 | 10.36 | 103.62 |
| Total Cannabinoids   | 87.25 | 872.5  |
| Calculated Total THC | 9.09  | 90.87  |
| Calculated CBD Yield | 0.00  | 0.00   |
|                      |       |        |

Calculated Total THC = Delta-9-THC + 0.877 \* THCA
Calculated Maximum CBD Yield = CBD + 0.877 \* CBDA

87.25%

**Total Cannabinoids** 